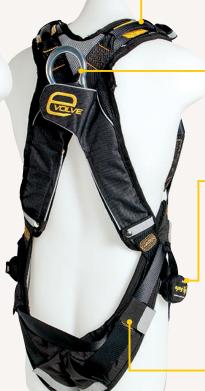

#### **Backpack**

Protection during storage and versatility

Confined Space Loops
Confined space entry &

exit / rescue & retrieval

#### Rear Attachment Point

Heavy duty, aluminium D ring with fold over not-in-use cover

> Suspension Trauma Straps

19bluon2