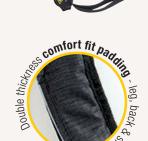

## Soft Twill Spill Resistant Webbing

Water repellent, heavy duty and added comfort