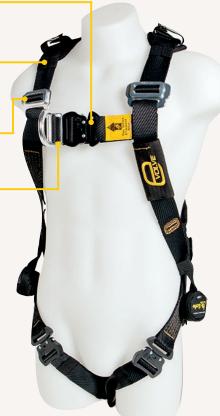

#### **Quick Connect Buckles**

High capacity, aluminium buckles for easy connection

#### Heavy Duty Aluminium Alloy Hardware

Light weight

#### **Front D Posilock**

Fully adjustable, heavy duty aluminium frontal D ring